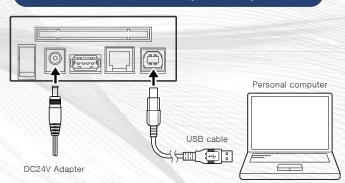

#### Connect the USB and power adapter

#### Components

WiseCard Unit

DC24V Adapter

Power Cable

USB Cable

WRD-YMCKO-100 Color ribbon (option)

WRD-BLACK-500 Black ribbon (option)