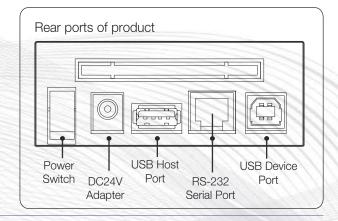

#### Components

WiseCard Unit

DC24V Adapter

Power Cable

USB Cable

WRD-YMCKO-100 Color ribbon (option)

WRD-BLACK-500 Black ribbon (option)

#### Connect the USB and power adapter