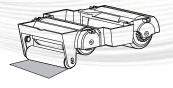

#### Install ribbon

1 Press button at front-top to open the cover.

3 Insert according to the direction as shown in picture.

2 Remove the protective film from the ribbon.

4 When the cover is closed, it works to find correct position of ribbon with a beep sound.