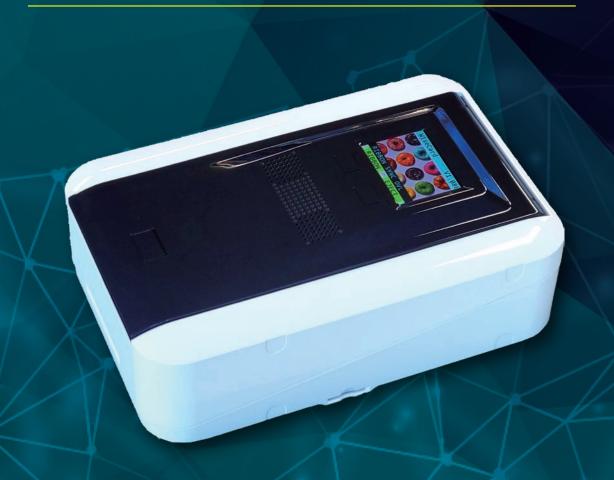

# wise card slim

**Compact Versatile Card Printer** 

World's smallest card printer

300 DPI color single side print

Contact smard card reader

High speed USB interface

Contactless smart card reader

Wi-Fi or Bluetooth connection

## wisecard sim

## **Compact Versatile Card Printer**