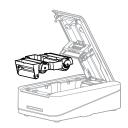

#### Install ribbon

1 Press button at front-top to open the cover.

3 Insert according to the direction as shown in picture.

2 Remove the protective film from the ribbon.

4 When the cover is closed, it works to find correct position of ribbon with a beep sound.